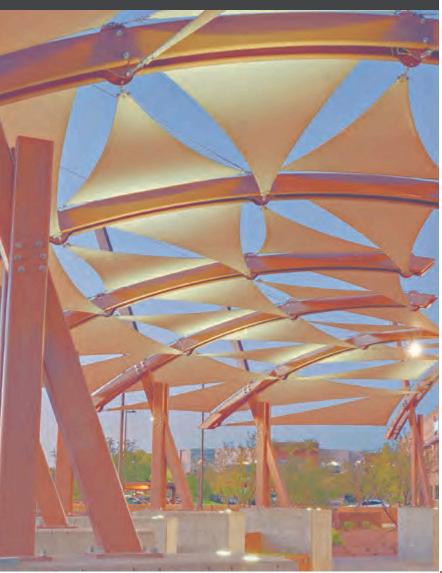

## **Applications**

Drop-arm awnings , velums et pergolas, shadesails, light structures and fixed shading systems

## Sparks creativity

- Aunique satin finish to give a modern and high end look to your projects
- Apalette of 40 colors to give personality to the most varied designs
- Flexibility and strength providing total freedom of shape and and size.

## Innovation and Performance

- Aweldable PVDF surface treatment improves dirt resistance
- Avery smooth finish ensures easy upk eep
- Tried and tested protection against heat and bad weather for year-round comfort
- Maximum UV protection: Soltis Proof 502 blocks 100% UV rays (UPF 50+ for all colors).

## Proven longevity

Thanks to Serge Ferrari Précontraint technology, Soltis Proof 502:

- does not tear or stretch, ensuring structures last over time
- durably resists UV damage due to rigorous pigment selection and thicker yarn crest coating than the competition.